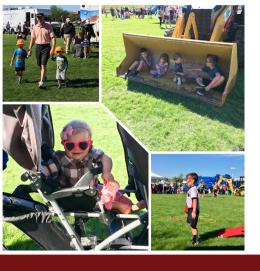

## 8th Annual Touch-A-Truck

Saturday, Nov. 7, 2020

9 a.m. - 3 p.m.

Paradise Valley Mall 4568 E Cactus Rd Phoenix, AZ 85032

Touch-A-Truck is a family-friendly event that provides children the opportunity to explore a variety of vehicles and to see the people that build, protect and serve Valley communities.

SATURDAY, NOV. 7, 2020

9 AM TO 3 PM

TOUCH-A-TRUCK IS A FAMILY-FRIENDLY EVENT THAT PROVIDES CHILDREN THE OPPORTUNITY TO EXPLORE A VARIETY OF VEHICLES AND TO SEE THE PEOPLE THAT BUILD, PROTECT AND SERVE VALLEY COMMUNITIES.